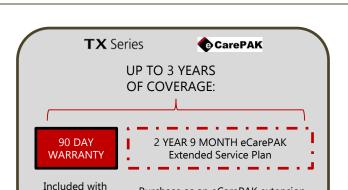

### **AVAILABLE COVERAGE**

eCarePAK EXTENDED SERVICE PLAN

device

purchase

UP TO 3 YEARS OF TOTAL COVERAGE IS AVAILABLE FOR THE TX SERIES DEVICES, INCLUDING:

✓ Initial 90-day manufacturer's warranty - which ships with all TX Series devices

2 year, 9 month eCarePAK Extended Service Plan – which can be purchased to extend coverage

= 3 YEARS OF TOTAL COVERAGE

What is the maximum length of extended service that can be purchased?

✓ Extended Service Packages can be purchased as a 2 year, 9 month eCarePAK extended service plan. The maximum amount of coverage allowed is three years. Please note that the purchase of a device will include an initial 90 days of warranty coverage.